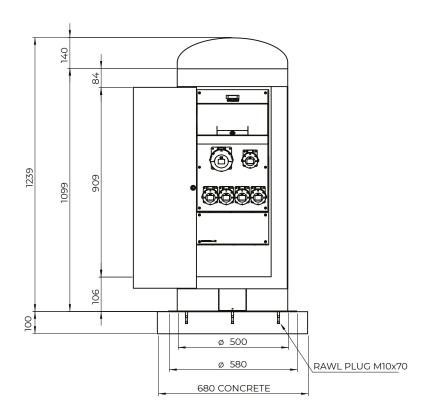

Dimensions: diameter **500mm** with the height suggested by New VMR staff or the one related to a specific equipment **H1200** o **H1350mm**.

#### **ELECTRICAL SPECS**

230V/400V tension e frequency between 50/60hz, according to regulation EN 60947-1 and EN 61439. Socket protection is standard grade IP44 (IP67 protection grade for the sockets only on demand; IP67 protection grade may need to change the dimensions of the unit). Electrical equipment containment box with IP 66 protection IEC 60 529 and CE70-1 double insulation in thermoplastic material free of halogen self-extinguishing halogen, painted gray RAL 7035 resistant to abnormal heat and fire up to 650 ° (incandescent wire test according to IEC 60 695-2 -1). Elastomer sealing gaskets for dimensional stability in continuous operation from -20 ° to + 85 °. Resistance to chemical agents (water, saline solutions, acids, bases and oils) and atmospheric agents. Reference standards: CEI 23-48 and IEC 60 670. This system is suitable for manufacturing equipment and for places with a higher risk of fire (IEC 64-8 / 7).

## **Technical drawing (example)**