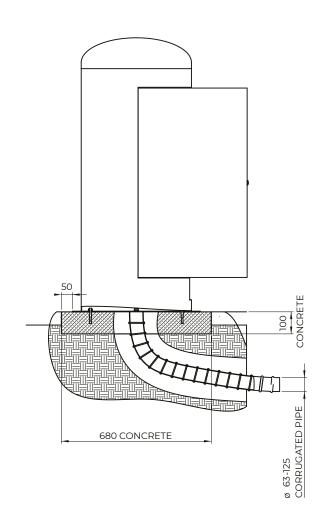

grade for the sockets only on demand; IP67 protection grade may need to change the dimensions of the unit). Electrical equipment containment box with IP 66 protection IEC 60 529 and CE70-1 double insulation in thermoplastic material free of halogen self-extinguishing halogen, painted gray RAL 7035 resistant to abnormal heat and fire up to 650 ° (incandescent wire test according to IEC 60 695-2 -1). Elastomer sealing gaskets for dimensional stability in continuous operation from -20 ° to + 85 °. Resistance to chemical agents (water, saline solutions, acids, bases and oils) and atmospheric agents. Reference standards: CEI 23-48 and IEC 60 670. This system is suitable for manufacturing equipment and for places with a higher risk of fire (IEC 64-8 / 7).

## **Technical drawing (example)**





#### **GENERAL TECHNICAL DETAILS**

#### **STRUCTURE**

Impact resistance IK10

Structure made of AISI304 stainless steel

Structure made of AISI316L stainless steel for waterfronts in sea areas

#### **CONNECTION SYSTEM**

Direct connection to its terminal block

#### **ELECTRICAL SPECS**

Voltage 230V/400V Frequency from 50hz to 60hz Standard protection IP44 (IP67 on demand) Regulation EN 60947-1 and EN 61439

#### ADDITIONAL EQUIPMENT

Wall Box for electric car and vehicle charging system
LED lighting diffusor system
Compressed air outlets
Audio / video connectors
RJ-data / video / telephone jacks
Water outlets / valves 1/2" or 3/4"
Energy consumption meters
Water consumption meters
Prepaid system with rechargeable BADGE cards

#### **OPTIONAL ACCESSORIES**







LED lighting ring

F