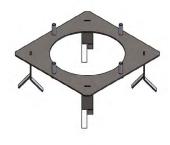

al drawing (example)**





#### **GENERAL TECHNICAL DETAILS**

#### **STRUCTURE**

Impact resistance IK10

Structure made of AISI304 stainless steel

Structure made of AISI316L stainless steel for waterfronts in sea areas

#### **CONNECTION SYSTEM**

Direct connection to its terminal block

#### **ELECTRICAL SPECS**

Voltage 230V/400V Frequency from 50hz to 60hz Standard protection IP44 (IP67 on demand) Regulation EN 60947-1 and EN 61439

#### ADDITIONAL EQUIPMENT

Wall Box for electric car and vehicle charging system
LED lighting diffusor system
Compressed air outlets
Audio / video connectors
RJ-data / video / telephone jacks
Water outlets / valves 1/2" or 3/4"
Energy consumption meters
Water consumption meters
Prepaid system with rechargeable BADGE cards

#### **OPTIONAL ACCESSORIES**







LED lighting ring

Fixing template



#### WWW.VMRSRL.COM

### NEW VMR S.R.L.

VIA LARIO 31, 22060 CANTU (CO) ITALY
+39 031 704673 | 031 7090081

INFO@VMRSRL.COM

P IVA 03230340139