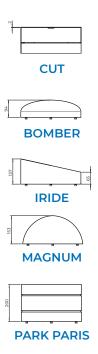

#### CUT

the bollard without any top and with a flat surface

#### **BOMBER**

the bollard with a slightly round surface, like a button finish

#### IRIDE

the bollard with a sloping top finish

#### MAGNUM

the bollard with a domed top finish

#### **PARK PARIS**

the bollard with an elegant design finish and flat surface

Each round unit, made of AISI304 or AISI316L stainless steel, comes with a door and cable outlet in order to use it when closed and may come with three different diameters, that can be combined with different heights. The dimensions of these units is determined according to the equipment that has to be fitted inside.

Dimensions: diameter **500mm** with the height suggested by New VMR staff or the one related to a specific equipment **H1200** o **H1350mm**.