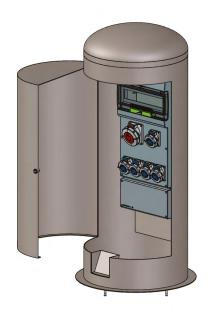

Completed with its door and cable outlet to use the unit even when closed. Internal fastening system and IK10 impact resistance. Painted standard colour micaceous iron grey or special RAL colour with gloss or mat finish on demand and extra charge.

Dimensions: diameter **500mm** with the height suggested by New VMR staff or the one related to a specific equipment **H1200** o **H1350mm**.

#### **ELECTRICAL SPECS**

230V/400V tension e frequency between 50/60hz, according to regulation EN 60947-1 and EN 61439. Socket protection is standard grade IP44 (IP67 protection grade for the sockets only on demand; IP67 protection grade may need to change the dimensions of the unit). Electrical equipment containment box with IP 66 protection IEC 60 529 and CE70-1 double insulation in thermoplastic material free of halogen self-extinguishing halogen, painted gray RAL 7035 resistant to abnormal heat and fire up to 650 ° (incandescent wire test according to IEC 60 695-2 -1). Elastomer sealing gaskets for dimensional stability in continuous operation from -20 ° to + 85 °. Resistance to chemical agents (water, saline solutions, acids, bases and oils) and atmospheric agents. Reference standards: CEI 23-48 and IEC 60 670. This system is suitable for manufacturing equipment and for places with a higher risk of fire (IEC 64-8 / 7).