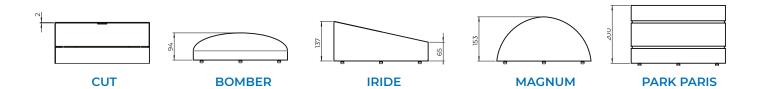

According to the top's finish, it's possible to choose between five different models:

#### CUT

the bollard without any top and with a flat surface

#### **BOMBER**

the bollard with a slightly round surface, like a button finish

#### IRIDE

the bollard with a sloping top finish

#### MAGNUM

the bollard with a domed top finish

#### **PARK PARIS**

the bollard with an elegant design finish and flat surface

Each round unit, made of AISI304 or AISI316L stainless steel, comes with a door and cable outlet in order to use it when closed and may come with three different diameters, that can be combined with different heights. The dimensions of these units is determined according to the equipment that has to be fitted inside.